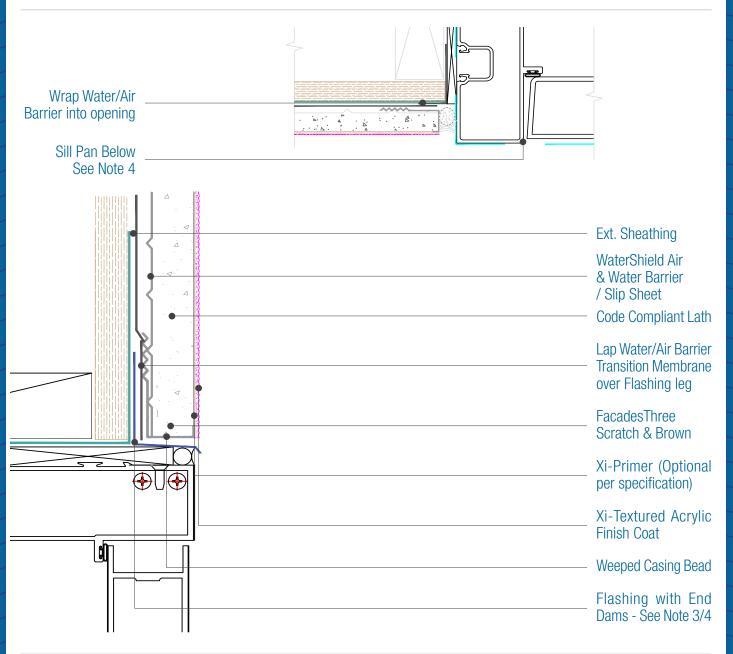

## FacadesThree WaterShield Stucco Assembly Storefront Window Head and Jamb

Date. 06-07-2021 | Detail. F3WS.II.3 v1

## NOTES:

- 1. FXI WaterShield transition and accessory products and installation can be found in the project specifications, product datasheets and the WaterShield Details.
- 2. Provide Air Tight seals at all perimeter of opening for an airtight seal.
- 3. For Rough Opening Protection and options see Water/Air Barrier Manufacturers installation.
- 4. The Door must be set in a pan flashing and rough opening protection wrapped into that pan flashing.
- 5. Responsibility of the flashing is not necessarily that of the plastering contractor and should be denoted in the contract documents.
- 6. Flashing must be installed with End Dams and be completely watertight.